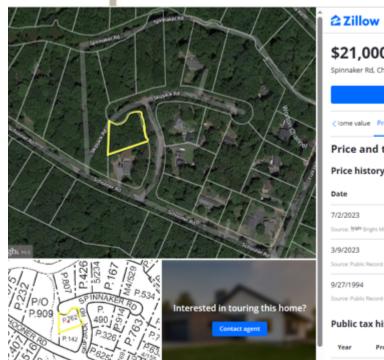

| -                             | 00 0.56 Acres<br>d. Chestertown, MD | 21620                       |   |
|-------------------------------|-------------------------------------|-----------------------------|---|
|                               | Contact                             | agent                       |   |
| < iome value                  | Price and tax histo                 | ry Monthly cost Rental v: > | 1 |
| Price ar                      | nd tax histor                       | /                           |   |
| Price hist                    | tory                                | $\frown$                    |   |
| Date                          | Event                               | Price                       |   |
| 7/2/2023<br>Source: Itel Br   | Listed for sa                       | ale \$21,000 +402,4%        | I |
| 3/9/2023<br>Source: Public R  | Sold<br>ecord Report                | \$4,180 +19,4%              | / |
| 9/27/1994<br>Source: Public R | Sold                                | \$3,500                     |   |
| Public ta                     | x history                           |                             |   |
| Year                          | Property taxes                      | Tax assessment              |   |
| ****                          |                                     |                             | - |